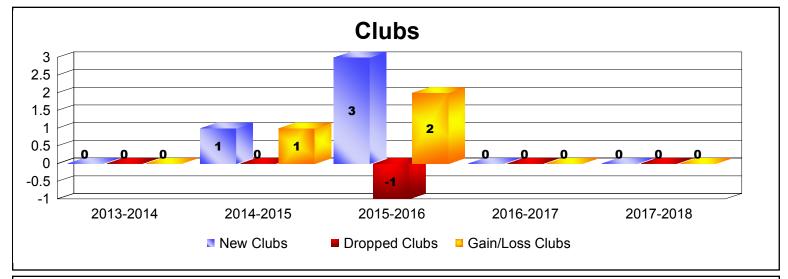

District 102 C

As of June 2018 Cumulative

| Year      | New<br>Clubs | Dropped<br>Clubs | Gain/<br>Loss<br>Clubs | New<br>Members | Charter<br>Members | Reinstate<br>Members | Transfer<br>Members | Total<br>Member<br>Added | Total<br>Members<br>Dropped | Gain/<br>Loss<br>Members |
|-----------|--------------|------------------|------------------------|----------------|--------------------|----------------------|---------------------|--------------------------|-----------------------------|--------------------------|
| 2013-2014 | 0            | 0                | 0                      | 114            | 0                  | 1                    | 7                   | 122                      | -100                        | 22                       |
| 2014-2015 | 1            | 0                | 1                      | 116            | 29                 | 6                    | 5                   | 156                      | -123                        | 33                       |
| 2015-2016 | 3            | -1               | 2                      | 104            | 88                 | 5                    | 9                   | 206                      | -146                        | 60                       |
| 2016-2017 | 0            | 0                | 0                      | 103            | 6                  | 10                   | 10                  | 129                      | -151                        | -22                      |
| 2017-2018 | 0            | 0                | 0                      | 115            | 2                  | 12                   | 3                   | 132                      | -122                        | 10                       |
| Average   | 1            | 0                | 1                      | 110            | 25                 | 7                    | 7                   | 149                      | -128                        | 21                       |