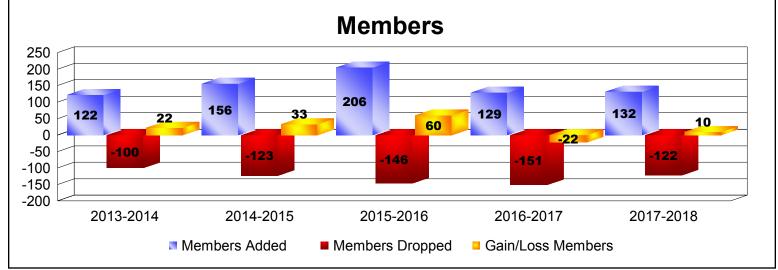

District 102 C

As of June 2018 Cumulative

| Year      | New<br>Clubs | Dropped<br>Clubs | Gain/<br>Loss<br>Clubs | New<br>Members | Charter<br>Members | Reinstate<br>Members | Transfer<br>Members | Total<br>Member<br>Added | Total<br>Members<br>Dropped | Gain/<br>Loss<br>Members |
|-----------|--------------|------------------|------------------------|----------------|--------------------|----------------------|---------------------|--------------------------|-----------------------------|--------------------------|
| 2013-2014 | 0            | 0                | 0                      | 114            | 0                  | 1                    | 7                   | 122                      | -100                        | 22                       |
| 2014-2015 | 1            | 0                | 1                      | 116            | 29                 | 6                    | 5                   | 156                      | -123                        | 33                       |
| 2015-2016 | 3            | -1               | 2                      | 104            | 88                 | 5                    | 9                   | 206                      | -146                        | 60                       |
| 2016-2017 | 0            | 0                | 0                      | 103            | 6                  | 10                   | 10                  | 129                      | -151                        | -22                      |
| 2017-2018 | 0            | 0                | 0                      | 115            | 2                  | 12                   | 3                   | 132                      | -122                        | 10                       |
| Average   | 1            | 0                | 1                      | 110            | 25                 | 7                    | 7                   | 149                      | -128                        | 21                       |